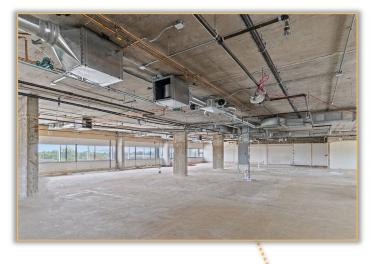

## FULLY RENOVATED, ULTRA-MODERN INSIDE & OUT

## OFFICE 1,800-10,100 SQ. FT. AVAILABLE

5<sup>th</sup> Floor

- Clean slate suite ready for your design
- East and west views and natural light
- Divisible to 1,800 SF

- Spectacular views of Woodward Avenue
- 7<sup>th</sup> Floor has large medical presence
- Suite 755 can easily be converted to mix of private offices and open space