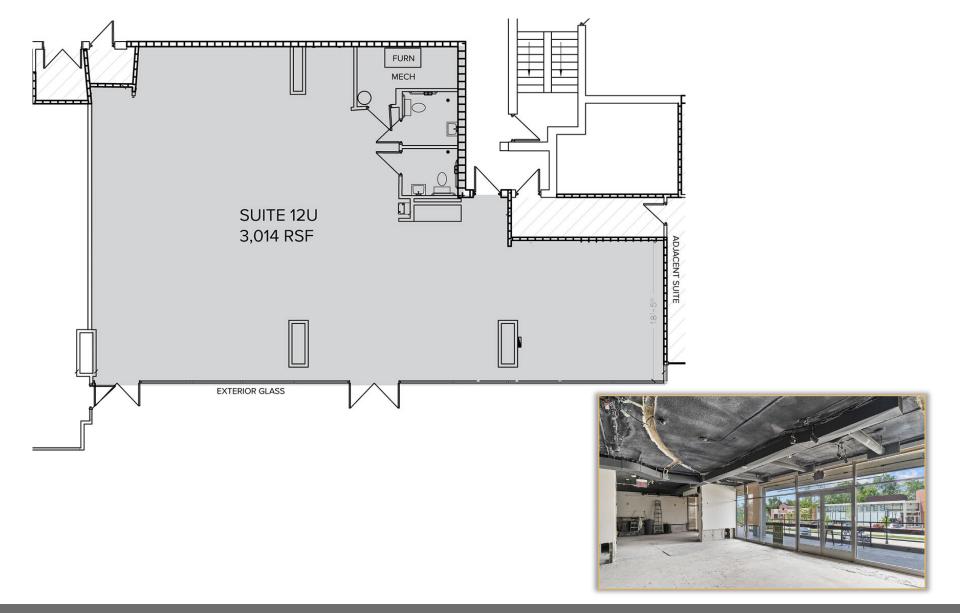

# RETAIL 3,014 SQ. FT. AVAILABLE

FDGLIZE

CIALISTS

THE

ROCHE

A Maria Mar

- I - I

SUITE 12U

- Ready for buildout and a variety of uses
- Large exposure to Old Woodward
- Potential for indoor/outdoor use on elevated sidewalk