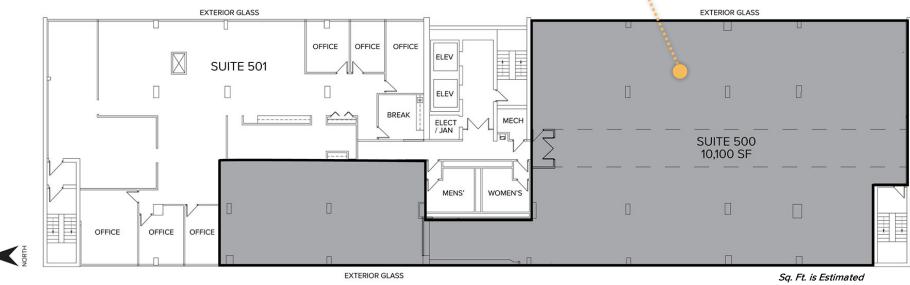

## OFFICE 1,800-10,100 SQ. FT. AVAILABLE

5<sup>th</sup> Floor

- Clean slate suite ready for your design
- East and west views and natural light
- Divisible to 1,800 SF

- Spectacular views of Woodward Avenue
- 7<sup>th</sup> Floor has large medical presence
- Suite 755 can easily be converted to mix of private offices and open space