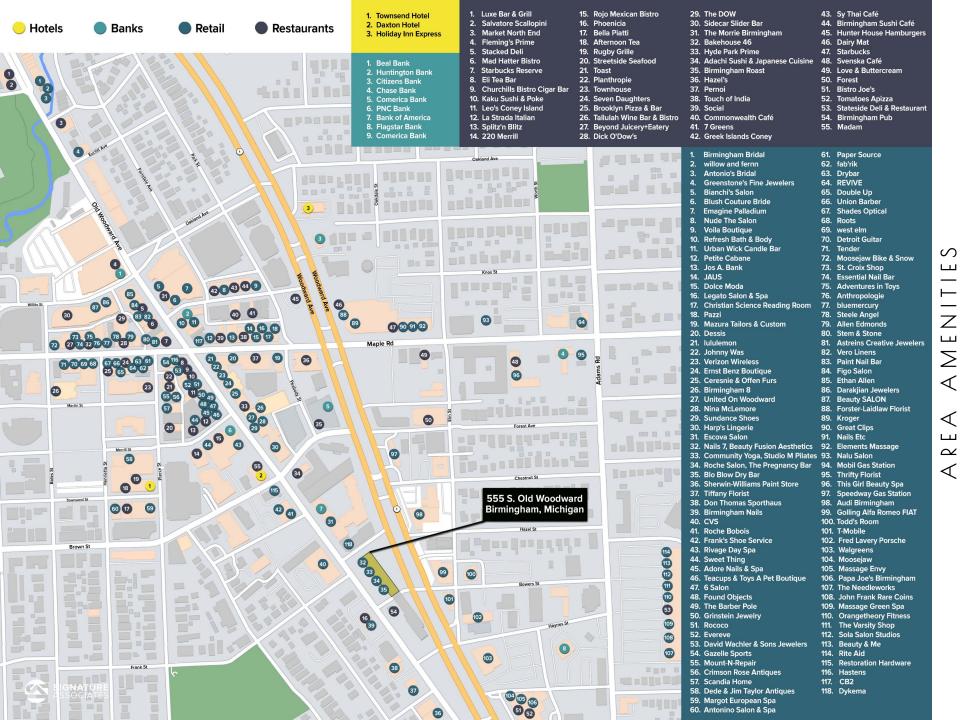

- 24-Hour Laundry Service
- On-Site Management





## FULLY RENOVATED, ULTRA-MODERN INSIDE & OUT



## OFFICE 1,800-10,100 SQ. FT. AVAILABLE





5<sup>th</sup> Floor

- Clean slate suite ready for your design
- East and west views and natural light
- Divisible to 1,800 SF





- Spectacular views of Woodward Avenue
- 7<sup>th</sup> Floor has large medical presence
- Suite 755 can easily be converted to mix of private offices and open space



#### THE LIFESTYLE CENTER OF BIRMINGHAM FITNESS, BEAUTY, & MORE ON-SITE





# RETAIL 3,014 SQ. FT. AVAILABLE

FDGLIZE

CIALISTS

THE

ROCHE

A Maria Mar

- I - I



SUITE 12U

- Ready for buildout and a variety of uses
- Large exposure to Old Woodward
- Potential for indoor/outdoor use on elevated sidewalk



### NEW MAJOR BIRMINGHAM DEVELOPMENTS





### WALKING DISTANCE TO HUNDREDS OF AMENITIES

# THE LIFESTYLE CENTER OF BIRMINGHAM

For more information, contact:

DAN MORROW (248) 799 3144 dmorrow@signatureassociates.com

DAVE MILLER (248) 948 4183 dmiller@signatureassociates.com



#### 555 S. OLD WOODWARD BIRMINGHAM, MICHIGAN 555BUILDING.COM

SIGNATURE ASSOCIATES One Towne Square, Suite 1200 Southfield, Michigan 48076 (248) 948 9000

signatureassociates.com