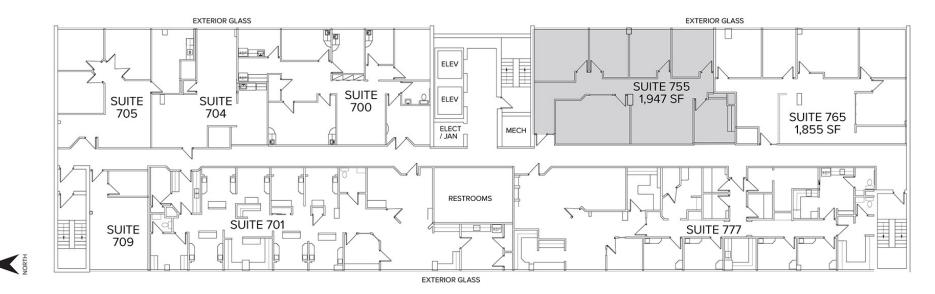

## OFFICE 1,800-10,100 SQ. FT. AVAILABLE

5<sup>th</sup> Floor

- Clean slate suite ready for your design
- East and west views and natural light
- Divisible to 1,800 SF

- Spectacular views of Woodward Avenue
- 7<sup>th</sup> Floor has large medical presence
- Suite 755 can easily be converted to mix of private offices and open space